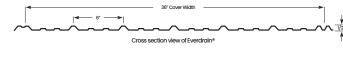

#### **Superior Strength**

The panels, which interlock to create the attractive look, also provide for the weather-tight seal. They have a deep drain channel, which protects against leakage. The wide overlap increases strength and protection at each joint. Everdrain® is 38" wide and provides 36" of coverage. The major ribs are 6" apart and approximately 1/2" high with two minor ribs in between.