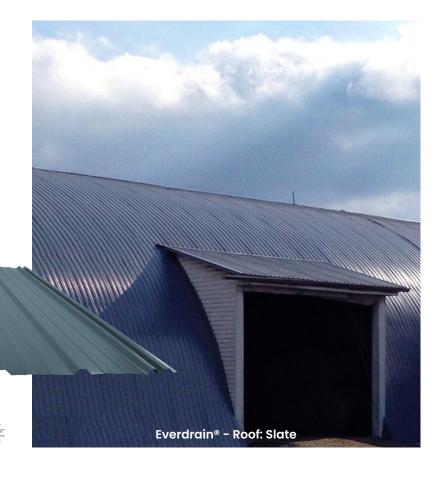

#### **Attractive Look**

The symmetrical pattern of Everdrain® creates an attractive board and batten look, which is a popular choice for a variety of building applications. The crisp, clean appearance, along with the variety of color options available make it the perfect roofing and siding material for agricultural, industrial, and commercial buildings. A full line of trims and accessories are available to complete your building project.

#### **Superior Strength**

The panels, which interlock to create the attractive look, also provide for the weather-tight seal. They have a deep drain channel, which protects against leakage. The wide overlap increases strength and protection at each joint. Everdrain® is 38" wide and provides 36" of coverage. The major ribs are 6" apart and approximately 1/2" high with two minor ribs in between.