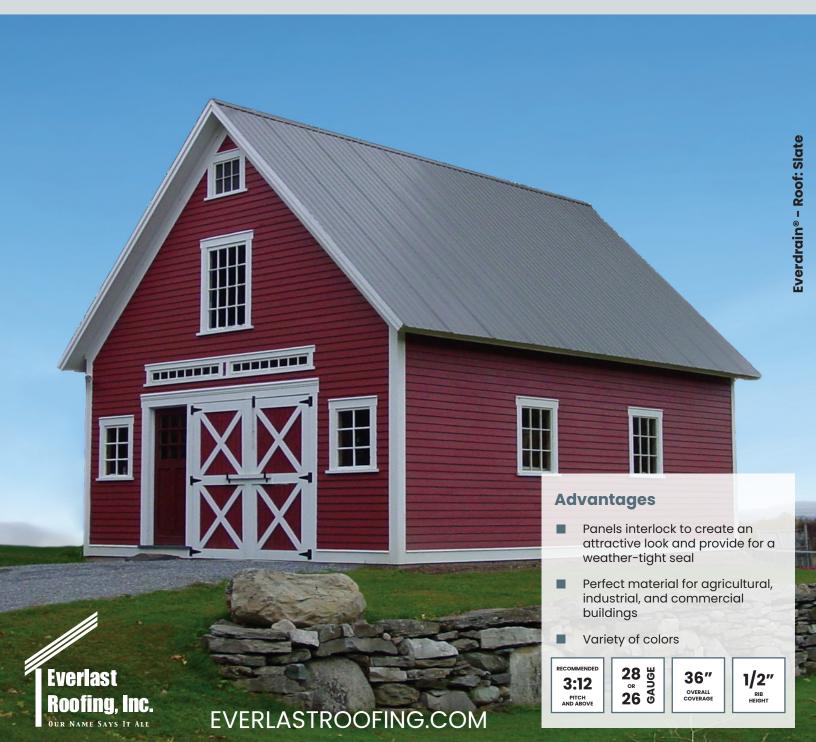

#### **Attractive Look**

The symmetrical pattern of Everdrain® creates an attractive board and batten look, which is a popular choice for a variety of building applications. The crisp, clean appearance, along with the variety of color options available make it the perfect roofing and siding material for agricultural, industrial, and commercial buildings. A full line of trims and accessories are available to complete your building project.

#### **Superior Strength**

The panels, which interlock to create the attractive look, also provide for the weather-tight seal. They have a deep drain channel, which protects against leakage. The wide overlap increases strength and protection at each joint. Everdrain® is 38" wide and provides 36" of coverage. The major ribs are 6" apart and approximately 1/2" high with two minor ribs in between.